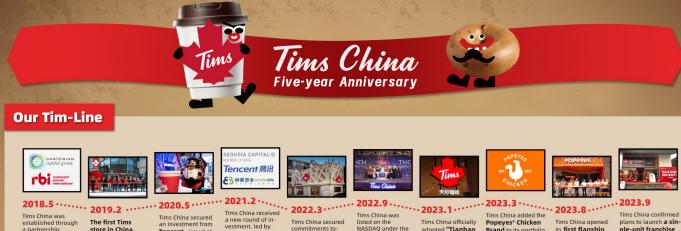

Tims China was established through a partnership between **Cartesian** Capital Group and Restaurants Brands Interna-tional

The first Tims store in China, marking the brand's 4,850th store worldwide, opened in Shanghai

Tims China secured an investment from **Tencent**, aimed at further accelerating its market expan-sion and digital transformation

Seguoia Capital, with Tencent in-creasing its stake and Eastern Bell Capital also partic-ipating

Tims China was listed on the NASDAQ under the symbol **"THCH"** taling **\$194.5m** in financing

Tims China officially adopted **"Tianhao Coffee"** as its name for the Chi-nese market

Popeyes<sup>®</sup> Chicken Brand to its portfolio, becoming the exclu-sive master franchisee of Popeyes restau-rants in mainland China and Macau

Tims China opened its **first flagship** Popeyes restau-rant in Shanghai

Tims China confirmed plans to launch **a sin-gle-unit franchise business** 